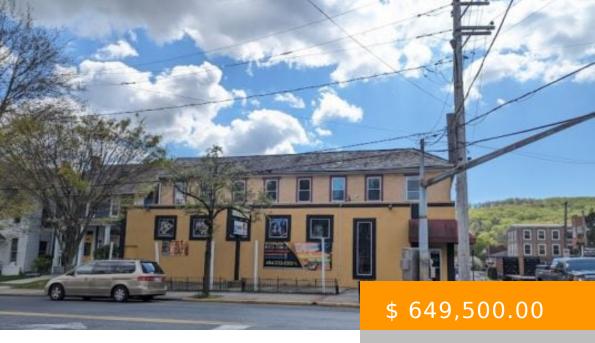

## 194-198 MAIN STREET, EMMAUS PA 18049

https://www.c21ling.com

Great Investment opportunity in the Landmark of Borough of Emmaus. Detached building with over 6696 Square foot plus additional 1692 square foot on lower level either for office, foods preparation or storage. Building currently is awaiting for the new owner to develop for their own personal usage such as restaurant, fast food, gift shop etc....

## **BASIC FACTS**

Floors: 2

**Date added:** 04/25/25 **Type:** Commercial Detached

**Building For Sale** 

Status: Available Bathrooms: 4

**Area:** 8838 sq ft

**Lot size:** 7057 sq ft **Year built:** 1900