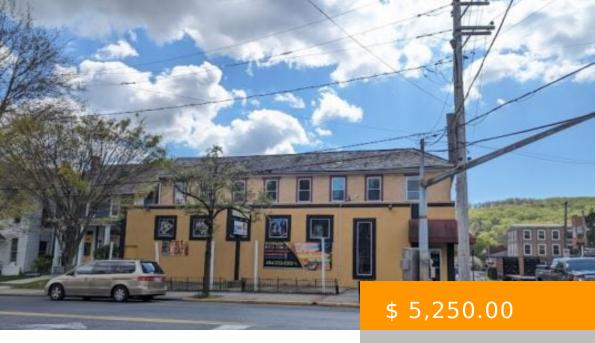

## 198 MAIN STREET, EMMAUS PA 18049

https://www.c21ling.com

Commercial Rental space is located in the Landmark of Borough of Emmaus. Detached corner building with over 6696 Square foot plus additional 1692 square foot on lower level for your office, foods preparation, wine storage, etc. Building currently is awaiting for the new tenants to develop for your usage such as restaurant, fast food, gift...